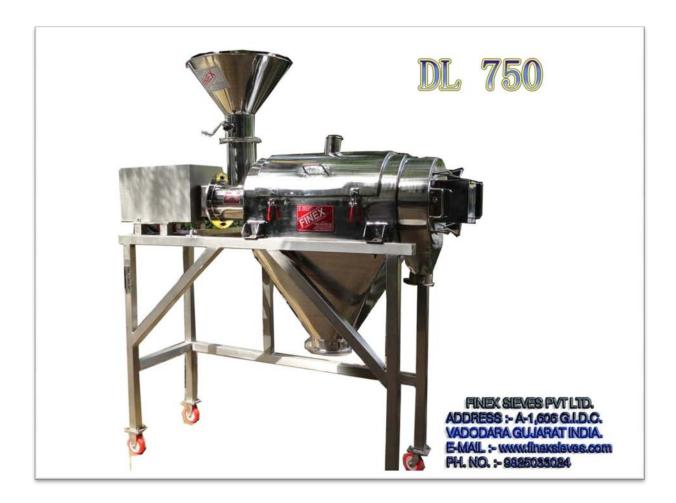

## **APPLICATION**

FINEX DL S.R 750 DELUMPER Works on Air Turbulence principal. It is a non Vibrating Rotating Design.

The screw feed impellor conveys the infeed material to the Stationary screen basket onto the screen is fitted.

Delumping Screening capacity Range is from 100kgs/hr to 2000kgs/hr.

Offered in stainless steel and Mild steel construction.

GA Dwg of DELUMPER SR750

Model

DL SR 750 DELUMPER 3HP OR 5HP 960 OR 1440 RPM Direct Coupled Design with VFD (Variable Frequency Drive to vary speed)